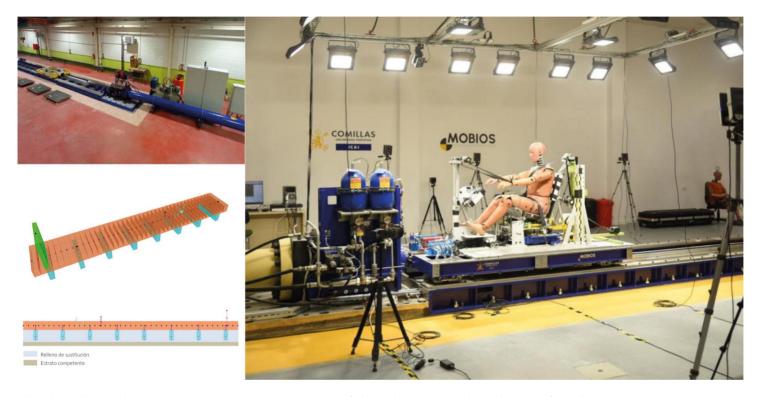

## Impact test pedestal

Boadilla del Monte, Spain / 2022

Structural type Characteristics Owner Client Scope Foundations
Calculation of the foundation for an impact test bench (dynamic loads)
Universidad Pontificia de Comillas
FERROVIAL Construcción
detailed design

Foundation design for the impact test pedestal of the MOBIOS Lab project (Mobility, Biomechanics and Health Laboratory), a facility, unique in Europe, in which research is carried out into the biomechanics of sports injuries and mobility, with an integrated design to establish synergies between mobility, biomechanics, biomedical engineering, biotechnology and health